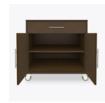

### auburn Supply Cart

The Auburn is a flawless blend of form and function. Gently rounded corners and waterfall edging ensure user safety. Choose from dozens of hardware styles, including ADA-compliant. Available in various sizes and in a wide array of wood-grained finishes to suit your space.

Model: AUSC12 38.5W 22.5D 38H

### Statement of Line

Features

AUSC12 38.5W 22.5D 38H