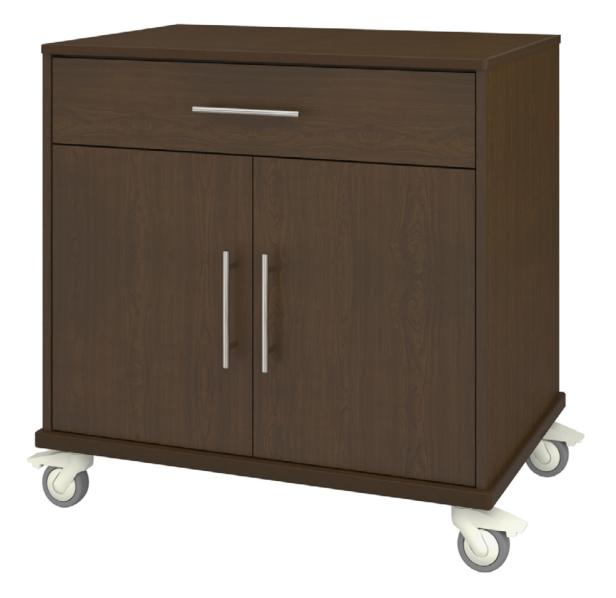

### auburn Supply Cart

The Auburn is a flawless blend of form and function. Gently rounded corners and waterfall edging ensure user safety. Choose from dozens of hardware styles, including ADA-compliant. Available in various sizes and in a wide array of wood-grained finishes to suit your space.

Model: AUSC12 38.5W 22.5D 38H

### Statement of Line

Features

AUSC12 38.5W 22.5D 38H