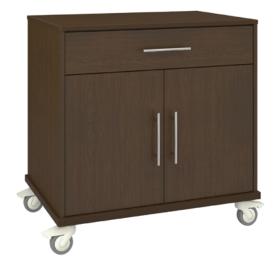

### auburn Supply Cart

The Auburn is a flawless blend of form and function. Gently rounded corners and waterfall edging ensure user safety. Choose from dozens of hardware styles, including ADA-compliant. Available in various sizes and in a wide array of wood-grained finishes to suit your space.

Model: AUSC12 38.5W 22.5D 38H

### Statement of Line

Features

AUSC12 38.5W 22.5D 38H